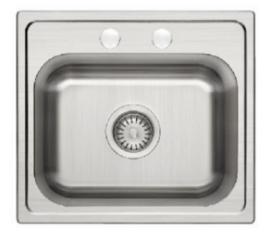

## MODEL: SS-116-10-1917A1

| DEPTH | GAUGE | HOLES |
|-------|-------|-------|
| 8"    | 20    | 2     |

- Top-mount Single Bowl Sink
- Dimensions: 17"x19" •
- Material: SS304
- · Finish: Brushed

| Undercoated and Sound Pads |       |
|----------------------------|-------|
| 3-1/2" Drain Opening       |       |
| Supplied with Fasteners    | C V ® |