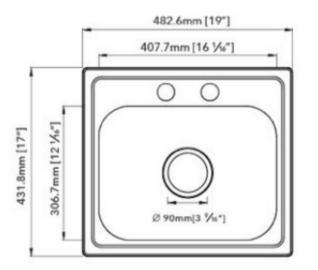

## MODEL: SS-116-10-1917A1

| DEPTH | GAUGE | HOLES |
|-------|-------|-------|
| 8"    | 20    | 2     |

- Top-mount Single Bowl Sink
- Dimensions: 17"x19" •
- Material: SS304
- · Finish: Brushed

| Undercoated and Sound Pads |       |
|----------------------------|-------|
| 3-1/2" Drain Opening       |       |
| Supplied with Fasteners    | C V ® |